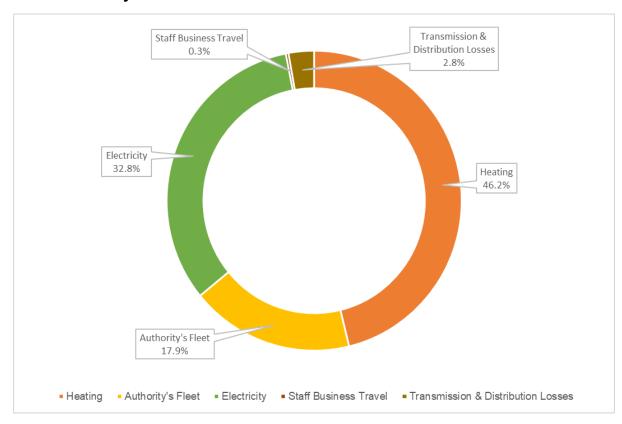

## **Summary**

| Scope           | Emissions Type                     | Emissions<br>(tCO₂e) | Percentage of<br>Total Emissions |
|-----------------|------------------------------------|----------------------|----------------------------------|
| Scope 1         | Heating                            | 1,077.15             | 46.2%                            |
|                 | Fugitive Emissions                 | 0.00                 | 0.0%                             |
|                 | Authority's Fleet                  | 416.91               | 17.9%                            |
| Scope 2         | Electricity                        | 765.74               | 32.8%                            |
| Scope 3         | Staff Business Travel              | 6.90                 | 0.3%                             |
|                 | Outsourced Fleet                   | 0.00                 | 0.0%                             |
|                 | Transmission & Distribution Losses | 65.01                | 2.8%                             |
|                 | Water                              | 0.00                 | 0.0%                             |
| Total Emissions |                                    | 2,331.71             | 100.0%                           |

## **Overall Authority Emissions**