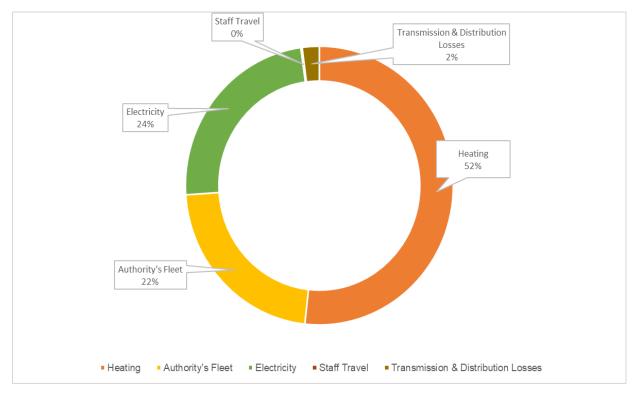

## Summary

| Scope           | Emissions Type                        | Emissions<br>(tCO₂e) | Percentage of<br>Total<br>Emissions |
|-----------------|---------------------------------------|----------------------|-------------------------------------|
| Scope 1         | Heating                               | 910.68               | 51.7%                               |
|                 | Fugitive Emissions                    | 0.00                 | 0.0%                                |
|                 | Authority's Fleet                     | 391.00               | 22.2%                               |
| Scope 2         | Electricity                           | 419.50               | 23.8%                               |
| Scope 3         | Staff Travel                          | 3.04                 | 0.2%                                |
|                 | Transmission & Distribution<br>Losses | 36.08                | 2.0%                                |
|                 | Water                                 | 0.00                 | 0.0%                                |
| Total Emissions |                                       | 1,760.30             | 100.0%                              |

## **Overall Authority Emissions**