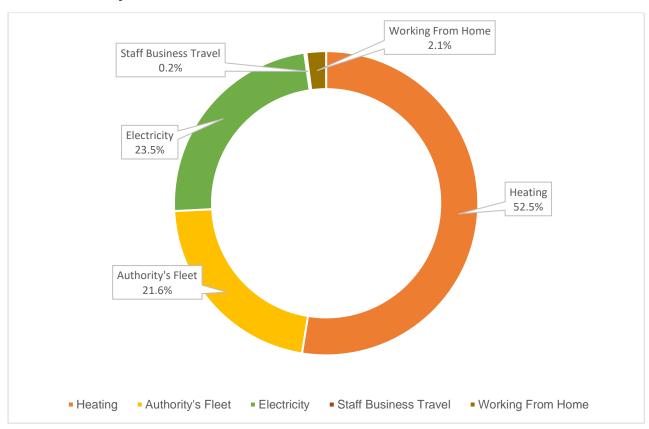

## Summary

| Scope           | Emissions Type                      | Emissions<br>(tCO₂e) | Percentage of<br>Total Emissions |
|-----------------|-------------------------------------|----------------------|----------------------------------|
| Scope 1         | Heating                             | 1,161.80             | 52.5%                            |
|                 | Fugitive Emissions                  | 0.00                 | 0.0%                             |
|                 | Authority's Fleet                   | 478.48               | 21.6%                            |
| Scope 2         | Electricity                         | 520.22               | 23.5%                            |
| Scope 3         | Staff Business Travel               | 4.76                 | 0.2%                             |
|                 | Working From Home                   | 45.95                | 2.1%                             |
|                 | T & D Losses                        | 0.00                 | 0.0%                             |
|                 | Water                               | 0.00                 | 0.0%                             |
|                 | Material Use                        | 0.00                 | 0.0%                             |
|                 | Waste generated from own operations | 0.00                 | 0.0%                             |
|                 | Outsourced Scope 3                  | 0.00                 | 0.0%                             |
| Total Emissions |                                     | 2,211.22             | 100%                             |